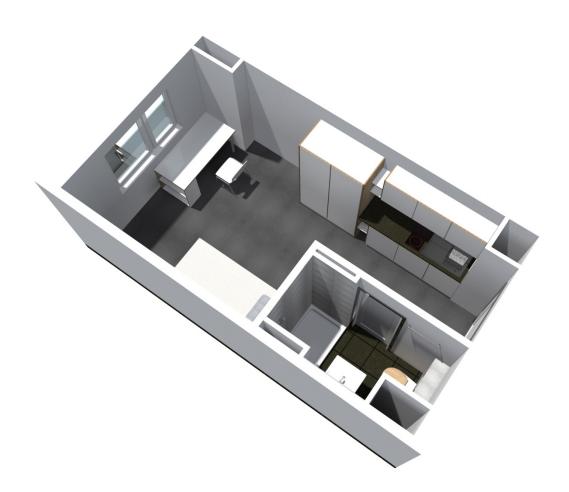

## Single apartment:

A single apartment is always equipped with own bathroom (shower, basin and toilet), also a kitchenette. The kitchenette contains a sink, two cooking plates and a refrigerator. Every apartment is furnished (bed with mattress, desk, chair and wardrobe).

## **Shared apartment:**

Shared apartments are available in different sizes, starting from two persons. Within a shared apartment the tenants use the sanitary facilities and kitchen together. Each has its own separate lockable room. The rooms are furnished (bed with mattress, desk, chair and wardrobe).

<sup>\*)</sup> plus electricity tariff; graphics are just examples; area information represents an average.

<sup>\*\*)</sup> Note: Please note that stated room sizes are only average values. When determining the room category, the square meters of all communal areas (e.g. communal rooms, kitchens, showers, toilets, washrooms, etc.) are proportionally allocated to all residents, furthermore the location and special features are taken into account.