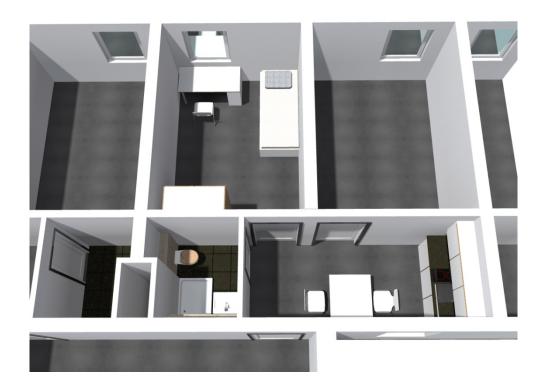

## Comfort room:

A comfort room is defined as a flat share, where each room (which can be locked separately) is equipped with own bathroom (shower, basin and toilet). Kitchens are shared with other tenants on each floor. The rooms are furnished (bed with mattress, desk, chair and wardrobe).

## Hofmannstraße 25+29, 91052 Erlangen

|                                      | Type<br>of<br>room | Number of units | **)average<br>living area<br>sqm | Basic rent euros | Prepayment of add. Costs euros | Total rent euros | Security<br>euros |
|--------------------------------------|--------------------|-----------------|----------------------------------|------------------|--------------------------------|------------------|-------------------|
| Single apartment *                   | E1                 | 17              | 16,0                             | 140,00           | 83,00                          | 223,00           | 420,00            |
| Single apartment *                   | E2                 | 75              | 16,8                             | 145,00           | 83,00                          | 228,00           | 435,00            |
| Single apartment *                   | E3                 | 20              | 17,1                             | 147,00           | 84,00                          | 231,00           | 441,00            |
| Comfort room*                        | DGK                | 10              | 17,9                             | 124,50           | 85,50                          | 210,00           | 373,00            |
| 2 Pers. sharing a double apartment * | D1                 | 2               | 29,2                             | 225,00           | 165,00                         | 390,00           | 675,00            |
| 2 Pers. sharing a double apartment * | D2                 | 2               | 32,4                             | 236,00           | 168,00                         | 404,00           | 708,00            |

<sup>\*)</sup> plus electricity tariff; graphics are just examples; area information represents an average.

<sup>\*\*)</sup> Note: Please note that stated room sizes are only average values. When determining the room category, the square meters of all communal areas (e.g. communal rooms, kitchens, showers, toilets, washrooms, etc.) are proportionally allocated to all residents, furthermore the location and special features are taken into account.