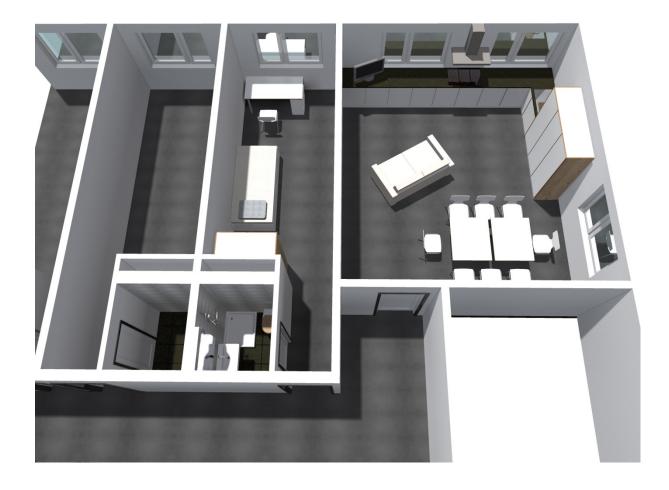

## **Shared apartment:**

Shared apartments are available in different sizes, starting from two persons. Within a shared apartment the tenants use the sanitary facilities and kitchen together. Each has its own separate lockable room. The rooms are furnished (bed with mattress, desk, chair and wardrobe).

## Hofmannstraße 25+29, 91052 Erlangen

|                                      | Type<br>of<br>room | Number of units | **)average<br>living area<br>sqm | Basic rent euros | Prepayment of add. Costs euros | Total rent euros | Security<br>euros |
|--------------------------------------|--------------------|-----------------|----------------------------------|------------------|--------------------------------|------------------|-------------------|
| Single apartment *                   | E1                 | 17              | 16,0                             | 140,00           | 83,00                          | 223,00           | 420,00            |
| Single apartment *                   | E2                 | 75              | 16,8                             | 145,00           | 83,00                          | 228,00           | 435,00            |
| Single apartment *                   | E3                 | 20              | 17,1                             | 147,00           | 84,00                          | 231,00           | 441,00            |
| Comfort room*                        | DGK                | 10              | 17,9                             | 124,50           | 85,50                          | 210,00           | 373,00            |
| 2 Pers. sharing a double apartment * | D1                 | 2               | 29,2                             | 225,00           | 165,00                         | 390,00           | 675,00            |
| 2 Pers. sharing a double apartment * | D2                 | 2               | 32,4                             | 236,00           | 168,00                         | 404,00           | 708,00            |

<sup>\*)</sup> plus electricity tariff; graphics are just examples; area information represents an average.

<sup>\*\*)</sup> Note: Please note that stated room sizes are only average values. When determining the room category, the square meters of all communal areas (e.g. communal rooms, kitchens, showers, toilets, washrooms, etc.) are proportionally allocated to all residents, furthermore the location and special features are taken into account.