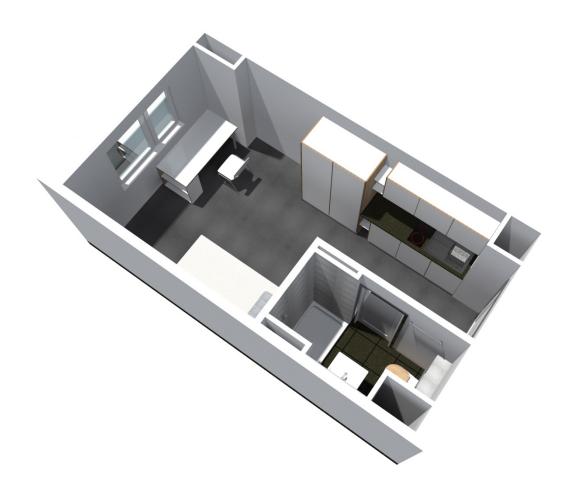

## Single apartment:

A single apartment is always equipped with own bathroom (shower, basin and toilet), also a kitchenette. The kitchenette contains a sink, two cooking plates and a refrigerator. Every apartment is furnished (bed with mattress, desk, chair and wardrobe).

## Hofmannstraße 25+29, 91052 Erlangen

|                                      | Type<br>of<br>room | Number of units | **)average<br>living area<br>sqm | Basic rent euros | Prepayment of add. Costs euros | Total rent euros | Security<br>euros |
|--------------------------------------|--------------------|-----------------|----------------------------------|------------------|--------------------------------|------------------|-------------------|
| Single apartment *                   | E1                 | 17              | 16,0                             | 140,00           | 83,00                          | 223,00           | 420,00            |
| Single apartment *                   | E2                 | 75              | 16,8                             | 145,00           | 83,00                          | 228,00           | 435,00            |
| Single apartment *                   | E3                 | 20              | 17,1                             | 147,00           | 84,00                          | 231,00           | 441,00            |
| Comfort room*                        | DGK                | 10              | 17,9                             | 124,50           | 85,50                          | 210,00           | 373,00            |
| 2 Pers. sharing a double apartment * | D1                 | 2               | 29,2                             | 225,00           | 165,00                         | 390,00           | 675,00            |
| 2 Pers. sharing a double apartment * | D2                 | 2               | 32,4                             | 236,00           | 168,00                         | 404,00           | 708,00            |

<sup>\*)</sup> plus electricity tariff; graphics are just examples; area information represents an average.

<sup>\*\*)</sup> Note: Please note that stated room sizes are only average values. When determining the room category, the square meters of all communal areas (e.g. communal rooms, kitchens, showers, toilets, washrooms, etc.) are proportionally allocated to all residents, furthermore the location and special features are taken into account.