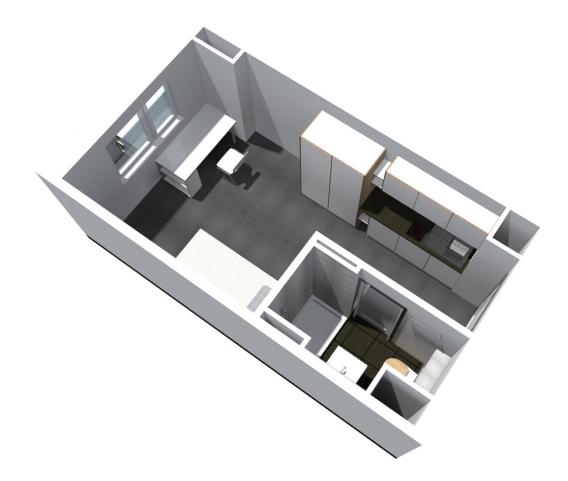

## Single apartment:

A single apartment is always equipped with own bathroom (shower, basin and toilet), also a kitchenette. The kitchenette contains a sink, two cooking plates and a refrigerator. Every apartment is furnished (bed with mattress, desk, chair and wardrobe).

## Shared apartment:

Shared apartments are available in different sizes, starting from two persons. Within a shared apartment the tenants use the sanitary facilities and kitchen together. Each has its own separate lockable room. The rooms are furnished (bed with mattress, desk, chair and wardrobe).