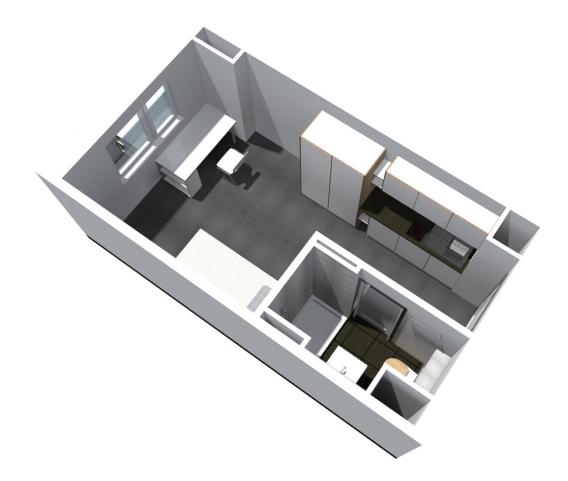

## Single apartment:

A single apartment is always equipped with own bathroom (shower, basin and toilet), also a kitchenette. The kitchenette contains a sink, two cooking plates and a refrigerator. Every apartment is furnished (bed with mattress, desk, chair and wardrobe).

## Shared apartments:

Shared apartments are available in different sizes, starting from two persons. Within a shared apartment the tenants use the sanitary facilities and kitchen together. Each has its own separate lockable room. The rooms are furnished (bed with mattress, desk, chair and wardrobe).

## Studentenwohnheim Ansbach, Schöneckerstraße 11

|                                                               | Type<br>of<br>room | Number<br>of units | **)average<br>living area<br>sqm | Basic rent<br>euros | Prepayment<br>of add. Costs<br>euros | Total rent<br>euros | Security<br>euros |
|---------------------------------------------------------------|--------------------|--------------------|----------------------------------|---------------------|--------------------------------------|---------------------|-------------------|
| Single apartment *                                            | E1                 | 106                | 16,0                             | 173,00              | 96,00                                | 269,00              | 519,00            |
| Single apartment *<br>(with balcony or terrace)               | E2                 | 8                  | 16,0                             | 187,00              | 96,00                                | 283,00              | 561,00            |
| 2Persons sharing a flat *                                     | M1                 | 2                  | 20,4                             | 160,50              | 100,00                               | 260,50              | 481,00            |
| 2Persons sharing a flat *<br>(partly with balcony or terrace) | M2                 | 10                 | 16,5                             | 160,00              | 97,00                                | 257,00              | 480,00            |
| Group apartment (flat share) *                                | G3                 | 2                  | 9,9                              | 133,00              | 97,00                                | 230,00              | 399,00            |
| Group apartment (flat share) *                                | G1                 | 1                  | 12,6                             | 133,00              | 99,00                                | 232,00              | 399,00            |
| Group apartment (flat share) *                                | G2                 | 1                  | 16,2                             | 141,00              | 103,00                               | 244,00              | 423,00            |