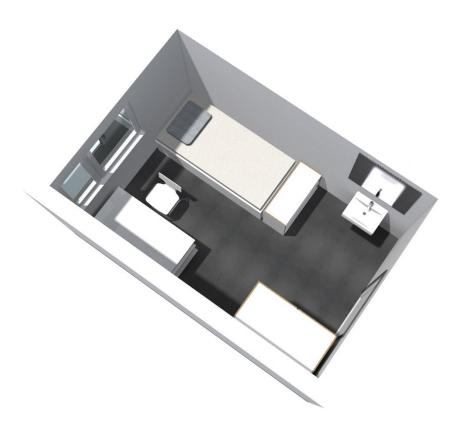

A single room means a room with a basin. Showers, sanitation and kitchens are shared with other tenants on each floor. Sanitary facilities each have single cabins (also in the shower). The rooms are furnished (bed with mattress, desk, chair and wardrobe).

## Dutzendteichstraße 8 + 10, 90478 Nürnberg

| Butzonatorononatoro v ro, corronantorg |      |          |             |            |               |            |          |
|----------------------------------------|------|----------|-------------|------------|---------------|------------|----------|
| Rental fees, prepayment of             | Туре |          | **)average  |            | Prepayment    |            |          |
| additional costs and securities        | of   | Number   | living area | Basic rent | of add. Costs | Total rent | Security |
| as of 1. January 2025                  | room | of units | sqm         | euros      | euros         | euros      | euros    |
| Single room                            | Z1   | 192      | 10,5        | 111,00     | 144,00        | 255,00     | 333,00   |
| _                                      |      |          |             |            |               |            |          |
| Single room apartment *                | E1   | 1        | 15,4        | 148,00     | 163,00        | 311,00     | 444,00   |
|                                        |      |          | -           |            |               |            |          |
| Single room apartment *                | E2   | 1        | 30,6        | 205,00     | 168,00        | 373,00     | 615,00   |
|                                        |      |          | ,           | ,          | ,             | ,          | ,        |
| Group apartment (flat share)*          | G1   | 1        | 29,7        | 200,00     | 211,00        | 411,00     | 600,00   |
|                                        |      |          | - ,         | ,          | ,             | ,          | ,        |
| Group apartment (flat share)*          | G2   | 1        | 27,7        | 185,00     | 204.00        | 389,00     | 555,00   |
|                                        |      | •        | ,.          | ,          | _0.,00        | ,          | ,        |
| Group apartment (flat share)*          | G3   | 1        | 21,9        | 155.00     | 185.00        | 340.00     | 465,00   |
|                                        |      | •        | 2.,0        | 100,00     | 100,00        | 0-10,00    | 100,00   |
|                                        |      |          |             |            |               |            |          |