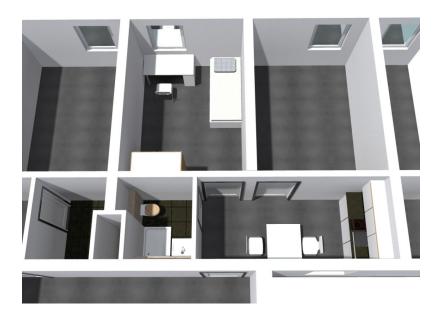

## Shared apartment:

Shared apartments are available in different sizes. Within a shared apartment the tenants use the sanitary facilities and kitchen together. Each has its own separate lockable room. The rooms are furnished (bed with mattress, desk, chair and wardrobe).

## Dutzendteichstraße 8 + 10, 90478 Nürnberg

| Butzonatorononatoro v ro, corronantorg |      |          |             |            |               |            |          |
|----------------------------------------|------|----------|-------------|------------|---------------|------------|----------|
| Rental fees, prepayment of             | Туре |          | **)average  |            | Prepayment    |            |          |
| additional costs and securities        | of   | Number   | living area | Basic rent | of add. Costs | Total rent | Security |
| as of 1. January 2025                  | room | of units | sqm         | euros      | euros         | euros      | euros    |
| Single room                            | Z1   | 192      | 10,5        | 111,00     | 144,00        | 255,00     | 333,00   |
| _                                      |      |          |             |            |               |            |          |
| Single room apartment *                | E1   | 1        | 15,4        | 148,00     | 163,00        | 311,00     | 444,00   |
|                                        |      |          | -           |            |               |            |          |
| Single room apartment *                | E2   | 1        | 30,6        | 205,00     | 168,00        | 373,00     | 615,00   |
|                                        |      |          | ,           | ,          | ,             | ,          | ,        |
| Group apartment (flat share)*          | G1   | 1        | 29,7        | 200,00     | 211,00        | 411,00     | 600,00   |
|                                        |      |          | - ,         | ,          | ,             | ,          | ,        |
| Group apartment (flat share)*          | G2   | 1        | 27,7        | 185,00     | 204.00        | 389,00     | 555,00   |
|                                        |      | •        | ,.          | ,          | _0.,00        | ,          | ,        |
| Group apartment (flat share)*          | G3   | 1        | 21,9        | 155.00     | 185.00        | 340.00     | 465,00   |
|                                        |      | •        | 2.,0        | 100,00     | 100,00        | 0-10,00    | 100,00   |
|                                        |      |          |             |            |               |            |          |